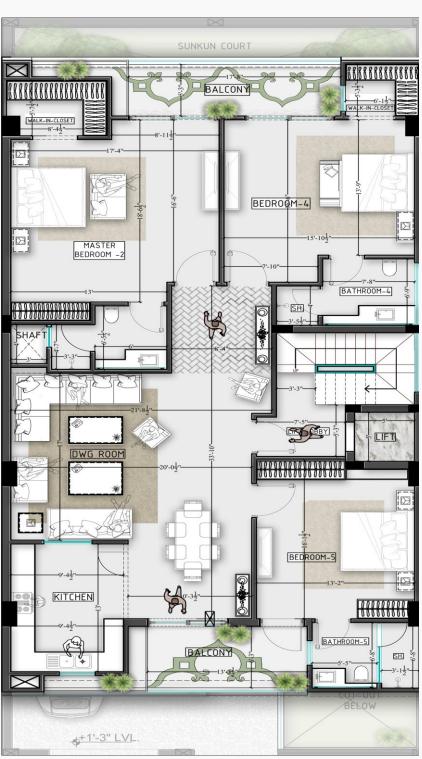

### Floor Plan

With a spacious 1800 square feet, this luxury home offers you efficient use of space and living with all amenities

#### FIRST & SECOND FLOOR

| <ul><li>Master Bedroom 2 :</li></ul>        | 330 sqft |
|---------------------------------------------|----------|
| <ul><li>Master Bedroom 2 Closet :</li></ul> | 50 Sqft  |
| • Master Bedroom 2 Bathroom :               | 60 Sqft  |
| • Bedroom 4 :                               | 270 sqft |
| ◆ Bedroom 4 Closet :                        | 35 sqft  |
| <ul><li>Bedroom 4 Bathroom :</li></ul>      | 70 Sqft  |
| Living Room :                               | 375 sqft |
| ◆ Dining Room:                              | 115 sqft |
| • Kitchen :                                 | 125 sqft |