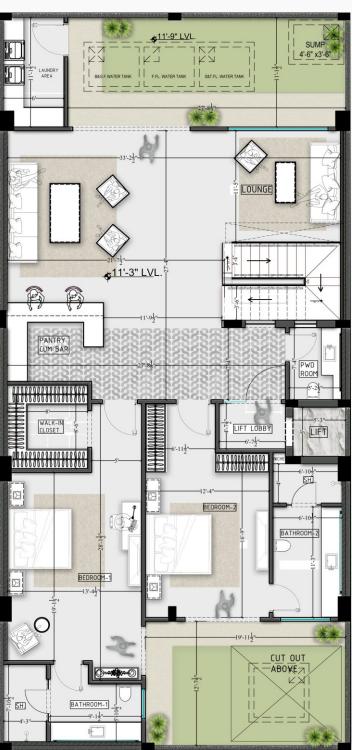

### Floor Plan

With a spacious 1800 square feet, this luxury home offers you efficient use of space and living with all amenities

#### FIRST & SECOND FLOOR

| <ul><li>Master Bedroom 2 :</li></ul>        | 330 sqft |
|---------------------------------------------|----------|
| <ul><li>Master Bedroom 2 Closet :</li></ul> | 50 Sqft  |
| • Master Bedroom 2 Bathroom :               | 60 Sqft  |
| • Bedroom 4 :                               | 270 sqft |
| ◆ Bedroom 4 Closet :                        | 35 sqft  |
| <ul><li>Bedroom 4 Bathroom :</li></ul>      | 70 Sqft  |
| Living Room :                               | 375 sqft |
| ◆ Dining Room:                              | 115 sqft |
| • Kitchen :                                 | 125 sqft |

#### **UPPER GROUND FLOOR**

| <ul><li>Master Bedroom 1 :</li></ul> | 380 sqft |
|--------------------------------------|----------|
| Master Bedroom 1 Closet :            | 60 sqft  |
| Master Bathroom1 :                   | 95 sqft  |
| • Bedroom 3 :                        | 215 sqft |
| ◆ Bathroom 3 :                       | 85 sqft  |
| Dining Room :                        | 225 sqft |
| • Kitchen :                          | 155 sqft |
|                                      |          |

#### **BASEMENT**

| • Bedroom 1 :                  | 280 sqft |
|--------------------------------|----------|
| • Bedroom 1 Closet :           | 70 sqft  |
| Bathroom 1 :                   | 95 sqft  |
| ◆ Bedroom 2 :                  | 225 sqft |
| <ul><li>Bathroom 2 :</li></ul> | 95 sqft  |
| Living Room :                  | 600 sqft |
| Lounge:                        | 130 sqft |
|                                |          |