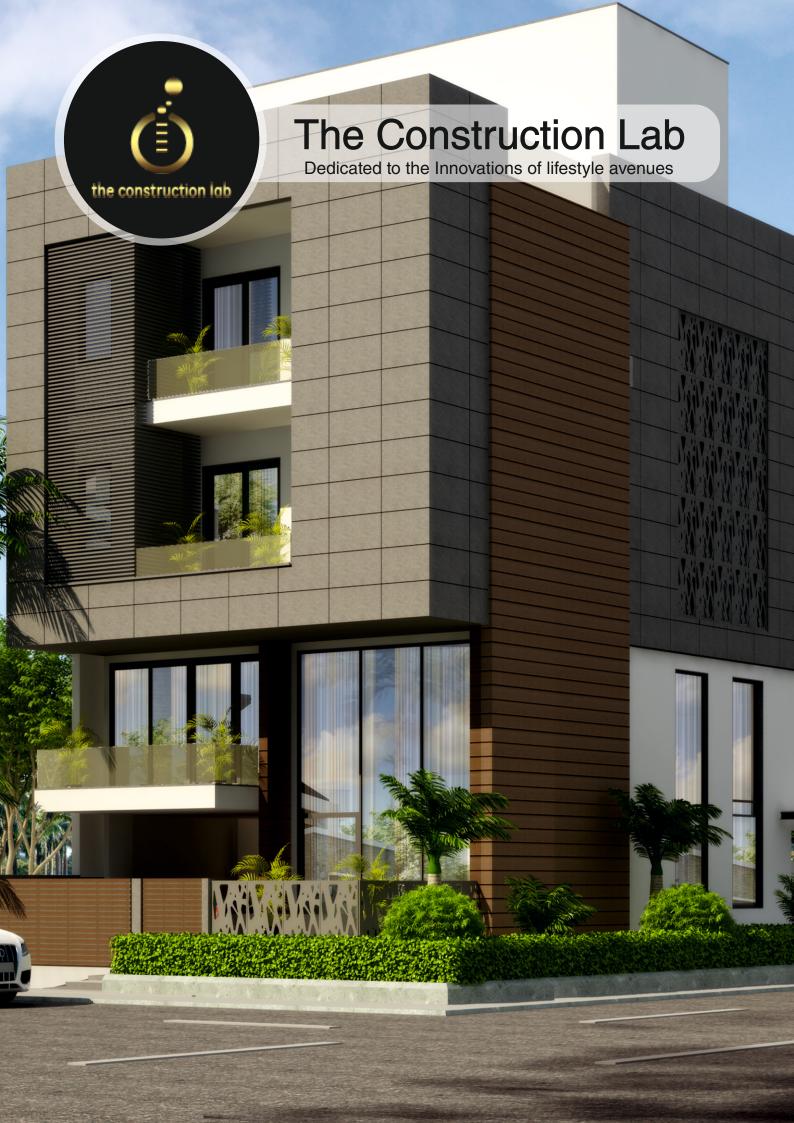

### Independent floor housing

Fully furnished luxurious floor with 3 spacious & comfortable bedrooms, drawing cum dining and a modular kitchen

Spanning across a hefty piece of 300 sq. yards land, the property is located at the most preferential and premium location just beside Hilton Double Tree Hotel, on Golf Course Road. It's a corner plot which is 3-sides open and surrounded by green belt on 2 sides.

The property is aesthetically designed by a renowned team of architects from none other than **City Space' 82 Architects,** and the interior is done by **Essentia Environment** in a more than perfect manner. Each floor has terrace garden with well-furnished waiting lounge in stilt. Add to that, each floor has ample space for parking 2 cars comfortably.

#### SPECIAL HIGHLIGHTS

Fully Furnished | Modular Kitchen | Italian Flooring

Vastu Compliant | Earthquake Resistant | Fully Airconditioned