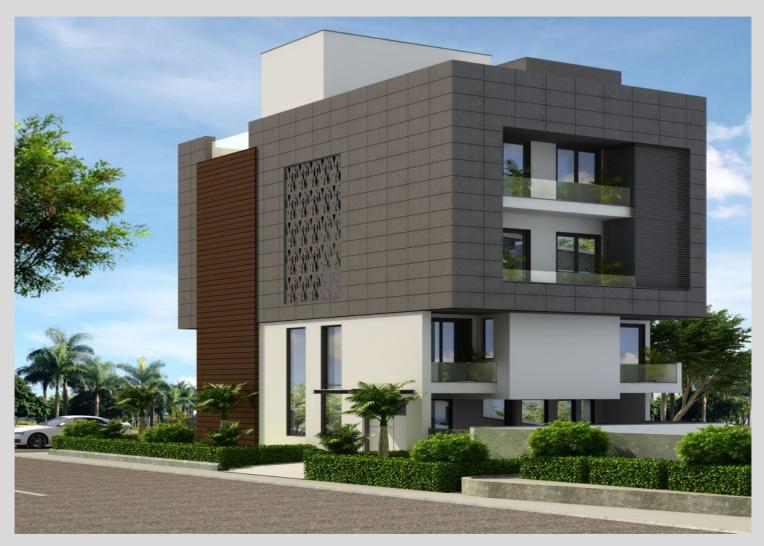

### Independent floor housing

Fully furnished luxurious floor with 3 spacious & comfortable bedrooms, drawing cum dining and a modular kitchen

Spanning across a hefty piece of 300 sq. yards land, the property is located at the most preferential and premium location just beside Hilton Double Tree Hotel, on Golf Course Road. It's a corner plot which is 3-sides open and surrounded by green belt on 2 sides.

The property is aesthetically designed by a renowned team of architects from none other than **City Space' 82 Architects,** and the interior is done by **Essentia Environment** in a more than perfect manner. Each floor has terrace garden with well-furnished waiting lounge in stilt. Add to that, each floor has ample space for parking 2 cars comfortably.

#### SPECIAL HIGHLIGHTS

Fully Furnished | Modular Kitchen | Italian Flooring

Vastu Compliant | Earthquake Resistant | Fully Airconditioned