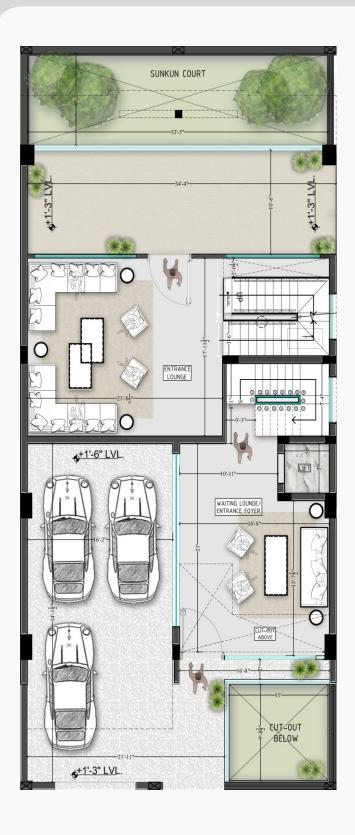

### Floor Plan

With a spacious 1800 square feet, this luxury home offers you efficient use of space and living with all amenities

#### STILT FLOOR

| <ul><li>Enterance Lounge :</li></ul> | 380 sqft |
|--------------------------------------|----------|
| <ul><li>Waiting Lounge/</li></ul>    | 300      |
| Enterance Fover                      | 360 sqft |