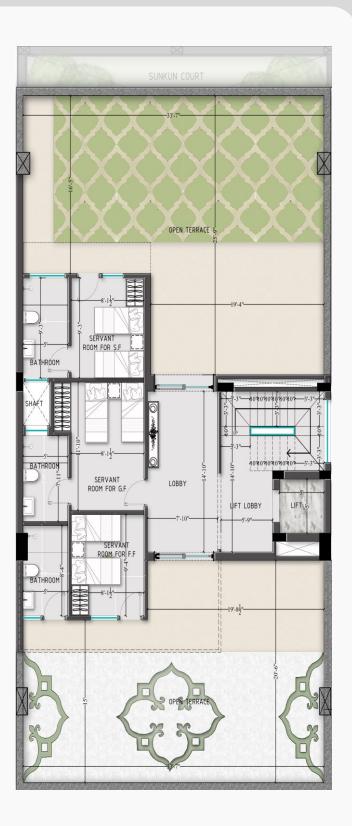

### Floor Plan

With a spacious 1800 square feet, this luxury home offers you efficient use of space and living with all amenities

STILT FLOOR

**TERRACE** 