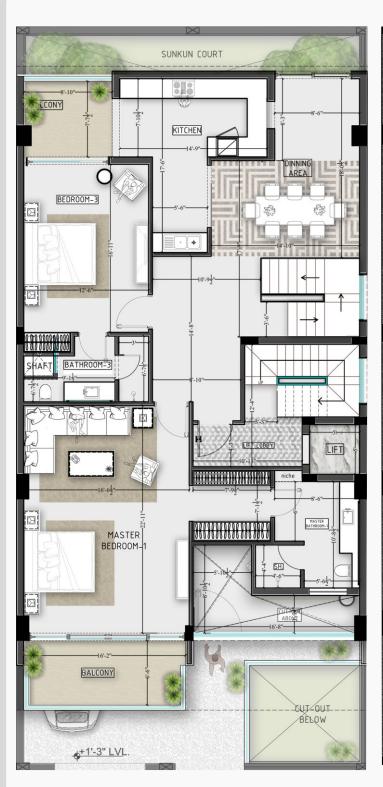

#### **UPPER GROUND FLOOR**

| <ul><li>Master Bedroom 1 :</li></ul> | 380 sqft |
|--------------------------------------|----------|
| Master Bedroom 1 Closet :            | 60 sqft  |
| Master Bathroom1 :                   | 95 sqft  |
| • Bedroom 3 :                        | 215 sqft |
| ◆ Bathroom 3 :                       | 85 sqft  |
| Dining Room :                        | 225 sqft |
| • Kitchen :                          | 155 sqft |
|                                      |          |

#### **BASEMENT**

| • Bedroom 1 :                  | 280 sqft |
|--------------------------------|----------|
| • Bedroom 1 Closet :           | 70 sqft  |
| Bathroom 1 :                   | 95 sqft  |
| ◆ Bedroom 2 :                  | 225 sqft |
| <ul><li>Bathroom 2 :</li></ul> | 95 sqft  |
| Living Room :                  | 600 sqft |
| Lounge:                        | 130 sqft |
|                                |          |