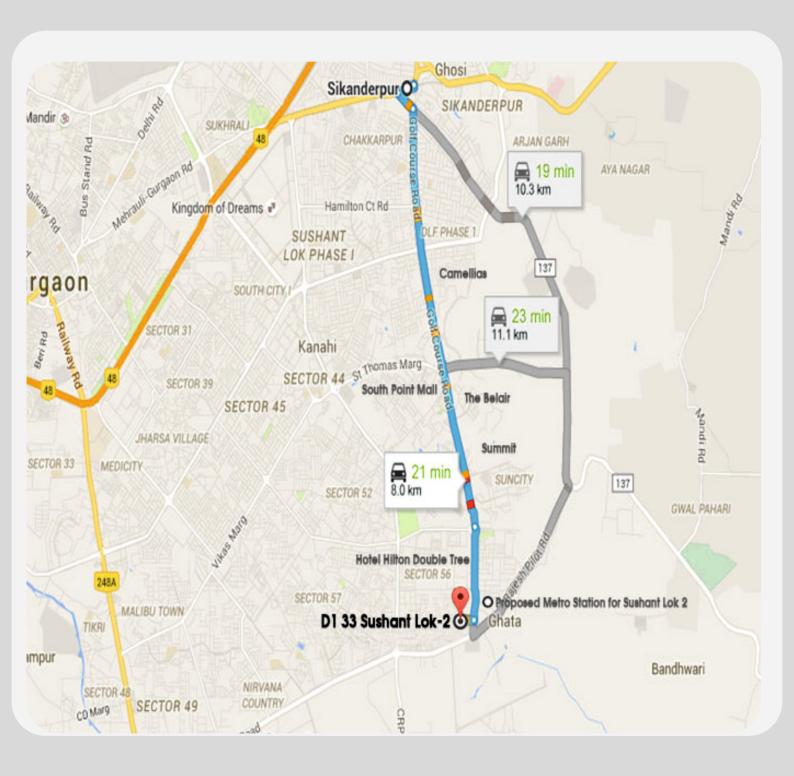

### Location

With easy access to the National Highway, Shopping complex, Hospitals, School & Golf Courses, Hotels and a Proposed Metro station